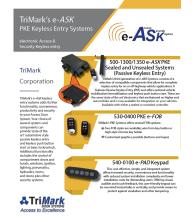

#### e-ASK Keyless Entry Systems

TriMark's e-ASK keyless entry systems adds further

functionality, convenience, productivity and security to your Access Door System. Your choice of several systems and components can provide 'state of the art' automotive style passive keyless entry and keyless push button start or basic lock/unlock.