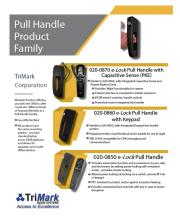

#### Modular Pull Handle Product Family

TriMark's Modular Pull Handle Family offers the OEM different levels of features/benefits ranging from the most basic mechanical function all the way up to an e-Locking capacitive sense version for passive keyless entry. Providing the same mounting and similar space claims, this family of six products provides for standardization across OEM platforms, good/better/best functionality and allows for product differentiation and upgrades.