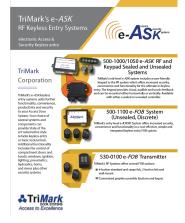

#### e-ASK Keyless Entry Systems

TriMark's e-ASK keyless entry systems adds further

functionality, convenience, productivity and security to your Access Door System. Your choice of several systems and components can provide 'state of the art' automotive style passive keyless entry and keyless push button start or basic lock/unlock.