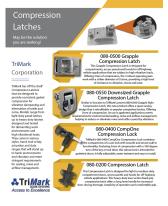

#### **Compression Latches**

TriMark has several 'off the shelf' Compression

Latches that are designed to provide consistent gasket compression for vibration dampening and elimination of rattle and noise. Models range from light duty panel latches up to heavy duty latches designed and tested for demanding work environments and high vibrational loads.